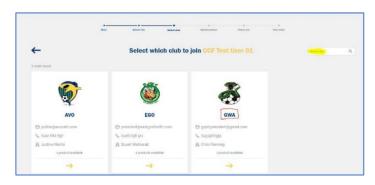

Click "Create".

7. You will now see your child appear in your list. Click the arrow to the right of their info:

8. Choose the "Player" icon:

9. Choose the Club icon that you wish to register into a comp for. You can use the Search field at top right to search for a Club if you wish. For this example, we will register for the Gwandalan W16 comp: