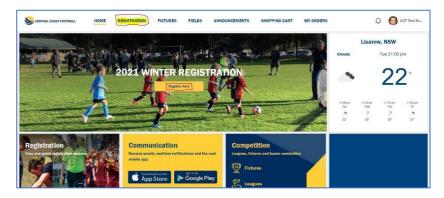

5. Click "Create an account" next to "Start registration for someone else and need to". In this example, we will register a child of "SSFA Test User 01" called "Child Test User":

| CENTRAL COAST FOOTBALL HOME | REGISTRATION | FIXTURES FIELDS    | ANNOUNCEMENTS          | SHOPPING CART            | MY ORDERS  | HELP       | 🚨 👩 CCF Tost Us |
|-----------------------------|--------------|--------------------|------------------------|--------------------------|------------|------------|-----------------|
|                             |              |                    |                        |                          |            | Registra   | ation           |
|                             | •<br>Start   | ©<br>Select role   | o<br>Select club Salec | e o<br>t graduct Check ( | out View   | e<br>order |                 |
|                             | 01-01        | 1-1970             | Dr CCF Test User 0     |                          | Update     | ÷          |                 |
|                             | Start re     | egistration for so | omeone else and n      | eed to Create            | an account |            |                 |
|                             |              | View my            | shopping cart          | View my orders           |            |            |                 |