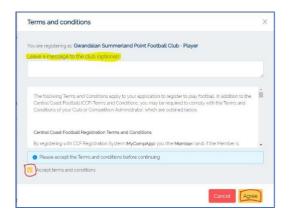

11. If you want to leave a Message to the Club about your rego, type it in the available field, read any Terms and Conditions, and tick the "Accept" box, then click "Agree":

12. You will now see your Package in your Shopping Cart. If you have had a Club Voucher made available to you, you can apply it now before you pay. You can also apply a government "Active Kids Voucher" at this point too. Note, that these will be checked by the Clubs before your registration gets approved: