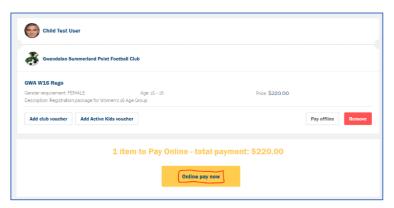

11. If you want to leave a Message to the Club about your rego, type it in the available field, read any Terms and Conditions, and tick the "Accept" box, then click "Agree":

12. You will now see your Package in your Shopping Cart. If you have had a Club Voucher made available to you, you can apply it now before you pay. You can also apply a government "Active Kids Voucher" at this point too. Note, that these will be checked by the Clubs before your registration gets approved:

| Gwandalan Summerland Point Football                                              | Club                     |                  |                 |             |        |
|----------------------------------------------------------------------------------|--------------------------|------------------|-----------------|-------------|--------|
| GWA W16 Rego                                                                     |                          |                  |                 |             |        |
| Gender requirement: FEMALE<br>Description: Registration package for Women's 16 A | Age: 15 ~ 16<br>ge Group |                  | Price: \$220.00 |             |        |
| Add club voucher                                                                 | er                       |                  |                 | Pay offline | Remove |
|                                                                                  |                          |                  |                 |             |        |
| 1 ite                                                                            | m to Pav Onli            | ne - total payme | nt: \$220.00    |             |        |