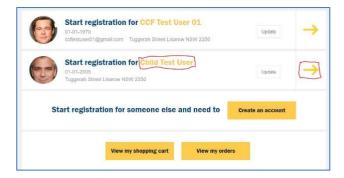

5. Click "Create an account" next to "Start registration for someone else and need to". In this example, we will register a child of "SSFA Test User 01" called "Child Test User":

| CENTRAL COAST FOOTBALL HOME | REGISTRATION | FIXTURES FIELDS    | ANNOUNCEMENTS          | SHOPPING CART            | MY ORDERS  | HELP       | 🚨 👩 CCF Tost Us |
|-----------------------------|--------------|--------------------|------------------------|--------------------------|------------|------------|-----------------|
|                             |              |                    |                        |                          |            | Registra   | ation           |
|                             | •<br>Start   | ©<br>Select role   | o<br>Select club Salec | e o<br>t graduct Check ( | out View   | e<br>order |                 |
|                             | 01-01        | 1-1970             | Dr CCF Test User 0     |                          | Update     | ÷          |                 |
|                             | Start re     | egistration for so | omeone else and n      | eed to Create            | an account |            |                 |
|                             |              | View my            | shopping cart          | View my orders           |            |            |                 |

Click "Create".

7. You will now see your child appear in your list. Click the arrow to the right of their info:

8. Choose the "Player" icon:

9. Choose the Club icon that you wish to register into a comp for. You can use the Search field at top right to search for a Club if you wish. For this example, we will register for the Gwandalan W16 comp: