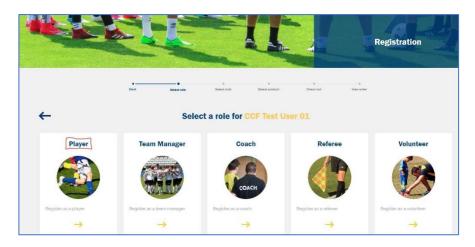

Click "Create".

7. You will now see your child appear in your list. Click the arrow to the right of their info:

8. Choose the "Player" icon:

9. Choose the Club icon that you wish to register into a comp for. You can use the Search field at top right to search for a Club if you wish. For this example, we will register for the Gwandalan W16 comp: